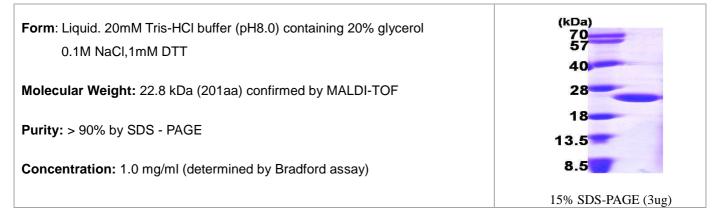

### Cat. No. IBATGP0644

Full name: ADP-ribosylation factor 1

NCBI Accession No.: NP\_001649

**Description**: ARF1, also known as ADP-ribosylation factor 1, is a small guanine nucleotide-binding protein that enhances the enzymatic activities of cholera toxin. It is essential and ubiquitous in eukaryotes, as this protein is involved in vesicular transport and functioning via phospholipase D activation. ARF1 plays a role in membrane traffic and organelle integrity and are intimately tied to their reversible association with membranes and distinct interactions with membrane phospholipids. Recombinant human ARF1 protein, fused to His-tag at N-terminus, was expressed in *E.coli* and purified by using conventional chromatography techniques.