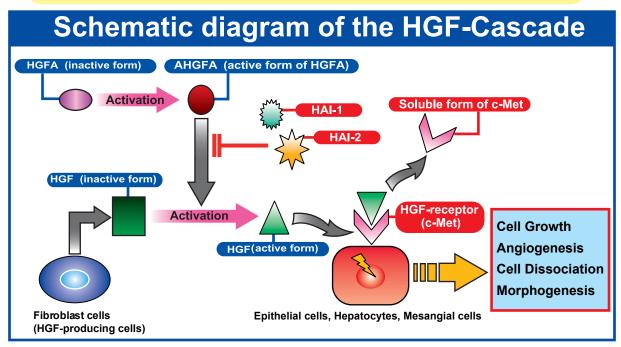

Hepatocyte growth factor /Scatter factor (HGF), which is isolated and purified from the plasma in patients with fulminant hepatitis, is a growth factor implicated in hepatic regeneration. Blood and tissue HGF concentrations in patients with hepatic damage have been studied, while HGF concentrations in biological fluids have been reported to increase in patients with other diseases (e.g. inflammatory diseases, neoplastic diseases, and fibrosises).

- Can measure blood level of HGF-Cascade related factors with high sensitivity
- Applicable to cell culture supernatant
- Can measure active and total (inactive and active) HGF respectively
- Can measure secreted forms of HAI-1 and HAI-2